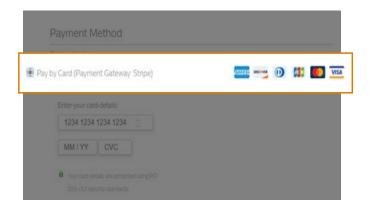

# Payment

1 Choose **payment method** By Credit/Debit card

3 Tick to accept the terms and conditions

6 Click "Place Order"

2 Click the link to review the Terms and Conditions

4 Enter **discount code** if applicable