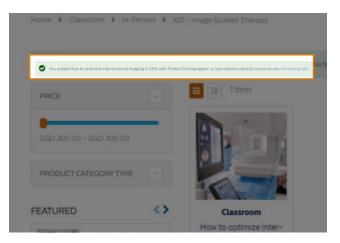

2 Click course name for more details

Click "Add to Cart" or "Add to Wish List"

Go to "shopping cart" for order summary

**G** Click "**Go to Checkout**" for payment