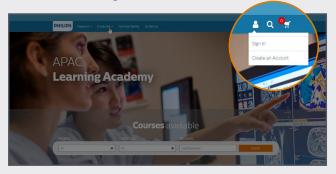

# **Create account**

### >> Individual account

#### Click "Create an Account" from the Philips Learning Academy (PLA) main page

https://www.apaclearningacademy.philips.com/

Or go to the Philips Learning Academy (PLA) Create new customer account page