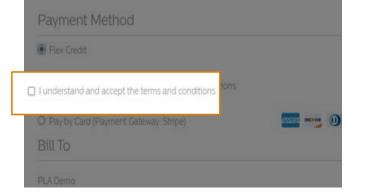

# Payment

1 Choose **payment method** By Credit/Debit card

3 Tick to accept the terms and conditions

6 Click "Place Order"

2 Click the link to review the Terms and Conditions

4 Enter **discount code** if applicable