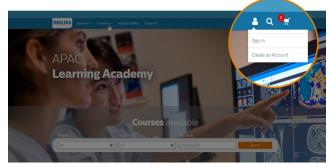

### >> Login

#### 1 Go to the Philips Learning Academy (PLA) **login page**

https://www.apaclearningacademy.philips.com/customer/ account/login

2 Login with your registered email address and password