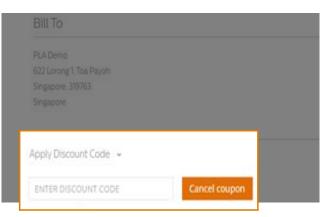

# Payment

1 Choose **payment method** By Credit/Debit card

3 Tick to accept the terms and conditions

6 Click "Place Order"

2 Click the link to review the Terms and Conditions

4 Enter **discount code** if applicable