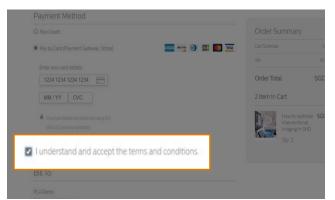

# Payment

1 Choose **payment method** By Credit/Debit card

3 Tick to accept the terms and conditions

6 Click "Place Order"

2 Click the link to review the Terms and Conditions

4 Enter **discount code** if applicable