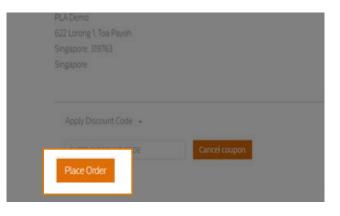

# Payment

1 Choose **payment method** By Credit/Debit card

3 Tick to accept the terms and conditions

6 Click "Place Order"

2 Click the link to review the Terms and Conditions

4 Enter **discount code** if applicable