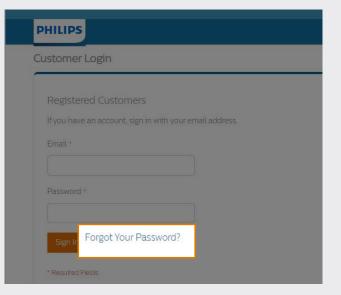

### >> Reset password

#### 1 Go to the Philips Learning Academy (PLA) **login page**

https://www.apaclearningacademy.philips.com/customer/ account/login

Olick "Forgot Your Password"

|    | Please enter your email address below to receive a passwo | 21 |
|----|-----------------------------------------------------------|----|
| En | nail *                                                    |    |
| )  | xxx@yyy.com                                               |    |
|    | Reset My Password                                         |    |
|    |                                                           |    |

Enter the registered email address to receive a password reset link

| Please en | ter your email a | ddress belov | w to receive |
|-----------|------------------|--------------|--------------|
| Email *   |                  |              |              |
|           |                  |              |              |
|           |                  |              |              |

- Olick "Reset My Password"
  - a. Check your inbox for a password reset email
  - b. Click on the link provided in the email and enter a new password