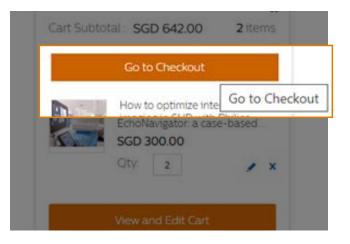

2 Click course name for more details

Click "Add to Cart" or "Add to Wish List"

Go to "shopping cart" for order summary

**G** Click "**Go to Checkout**" for payment