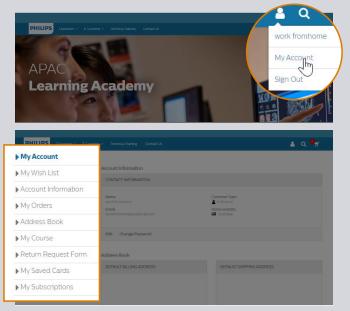

### >> View account

#### After sign in, click "My Account" to view the following information:

| a. My Account          | f. My course           |
|------------------------|------------------------|
| b. My wish list        | g. Return request form |
| c. Account information | h. My saved cards      |
| d. My orders           | i. My subscriptions    |
|                        |                        |

e. Address book